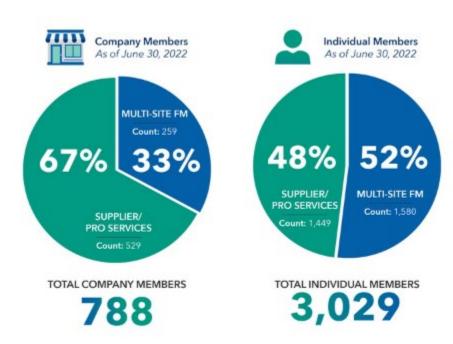

types belong in ConnexFM. Participate in the Women in Action, Young Professionals, or Diversity, Equity and Inclusion Committees, or settle in with your retail peers as part of the Retail Council. It's time to find where you belong!



### **Advance Your FM Career**

Whether you hone your skills with ConnexFM education, meet the right people through the multi-site FM network, refine your path through professional mentorship or showcase your knowledge with the ProFM credential, ConnexFM membership can help you advance in your career.



## **FM Membership Categories**

Multi-site FM membership is open to facilities management teams in multi-site organizations in retail, banking and finance, food and beverage, entertainment, fitness, healthcare and other sectors.



## The Who of ConnexFM



#### Click to enlarge

As of June 30, 2022: There are a total of 788 company members. 67% of company members are Supplier/Pro Service. 33% are Multi-Site FM.

As of June 30, 2022: There are a total of 3,029 individual members. 48% of individual members are Supplier/Pro Service. 52% are Multi-Site FM.





As of June 30, 2022

# TOTAL INDIVIDUAL MEMBERS BY JOB TITLE 1,580

20%

Entry Level Count: 322 54%

Manager/ Senior Manager/ Supervisor Count: 853 4%

Analyst/ Senior Analyst Count: 58 16% Director/

Assoc. Director/ Senior Director

Count: 253

6%

Executive Management Count: 94

#### Click to enlarge

Most individuals involved through their company memberships are at the manager/senior manager and supervisory levels, 22% are at the director level or above.

#### Individual Members: