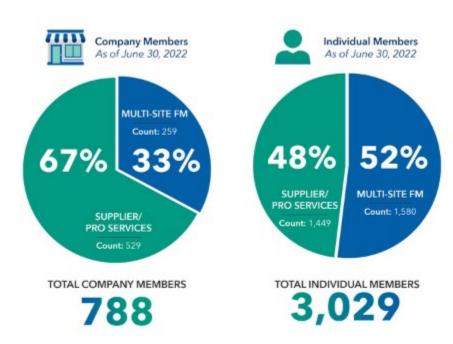

## **FM Membership Categories**

Multi-site FM membership is open to facilities management teams in multi-site organizations in retail, banking and finance, food and beverage, entertainment, fitness, healthcare and other sectors.