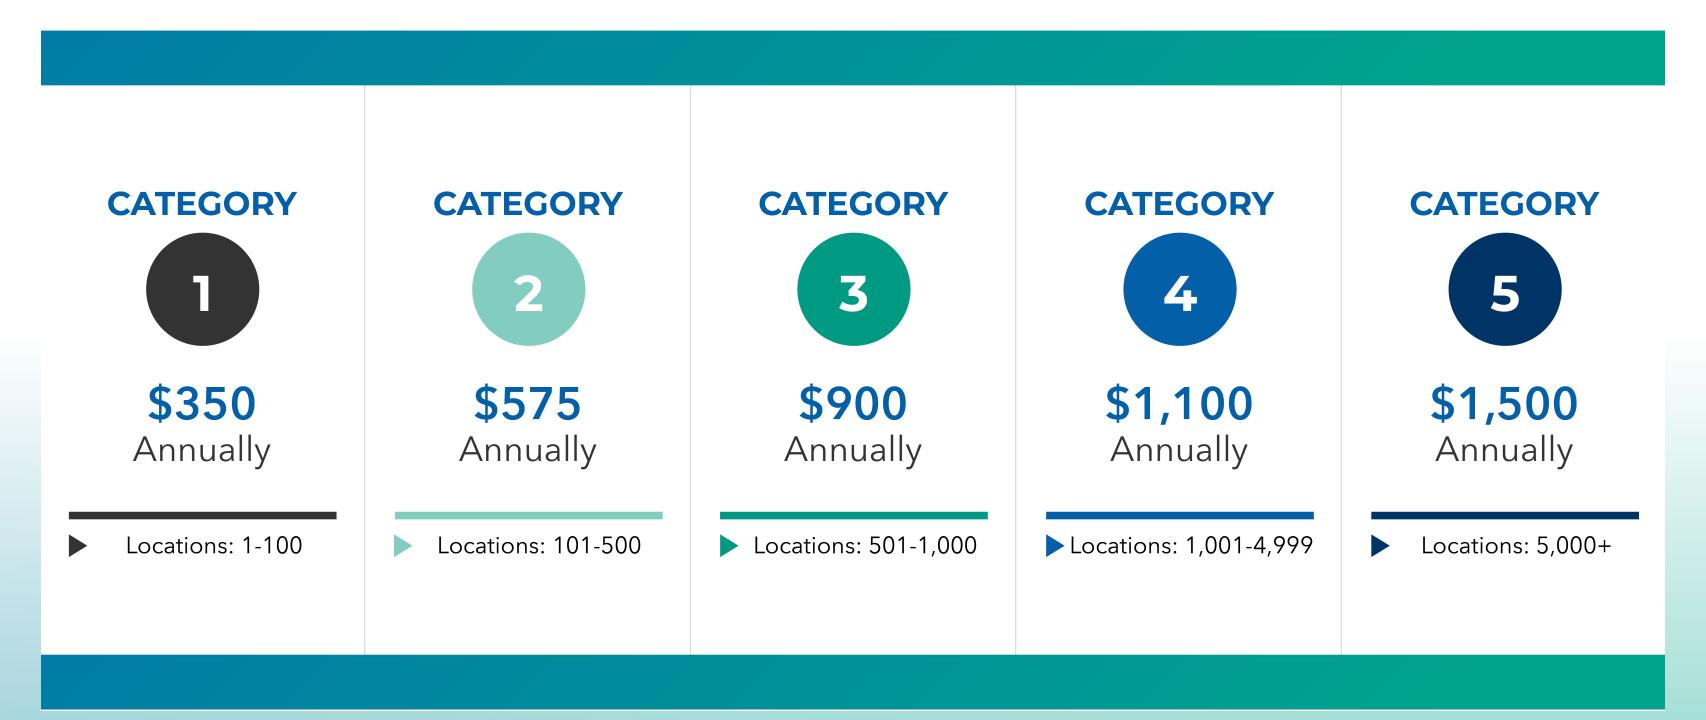

#### Click to enlarge

As of June 30, 2022: There are a total of 788 company members. 67% of company members are Supplier/Pro Service. 33% are Multi-Site FM.

As of June 30, 2022: There are a total of 3,029 individual members. 48% of individual members are Supplier/Pro Service. 52% are Multi-Site FM.

As of June 30, 2022